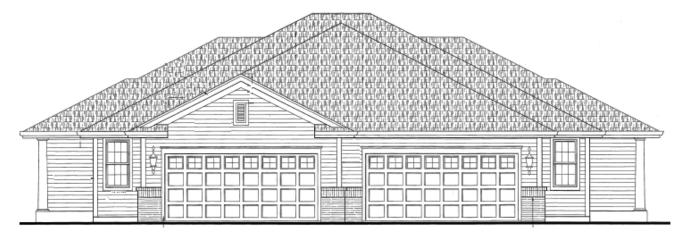

## THE CARNATION 1,331 sq ft CLASSIC ELEVATION

## Plan Highlights

Traditional exterior with stone accent Granite countertops throughout Open concept plan

Dura Ceramic floors in bathrooms