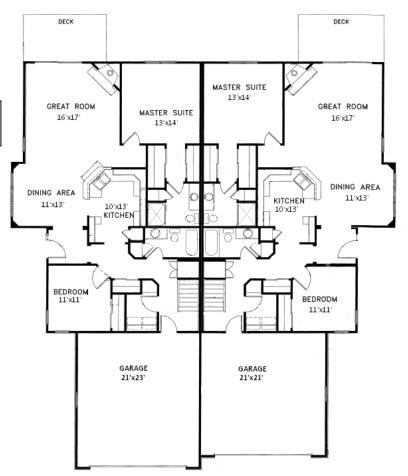

## THE CARNATION 1,331 sq ft CLASSIC ELEVATION

## Plan Highlights

Traditional exterior with stone accent Granite countertops throughout Open concept plan

Dura Ceramic floors in bathrooms

Width: 64' Depth: 69'

\*\*Features and specifications subject to change without notice. Pricing does not include homesite, site improvements or landscaping, subject to change without notice.

COPYRIGHT 2005 BIELINSKI OMES ALL RIGHTS RESERVED. NO PART OF THESE PLANS MAY BE REPRODUCED OR TRANSMITTED IN ANY FORM OR BY ANY MEANS, ELECTRONIC OR MECHANICAL, INCLUDING PHOTOCOPYING, RECORDING, OR BY ANY INFORMATION STORAGE AND RETRIEVAL SYSTEM, WITHOUT WRITTEN PERMISSION OF BIELINSKI HOMES, INC. ALL INFORMATION CONTAINED IN DRAWINGS IS SUBJECT TO CHANGE WITHOUT NOTICE