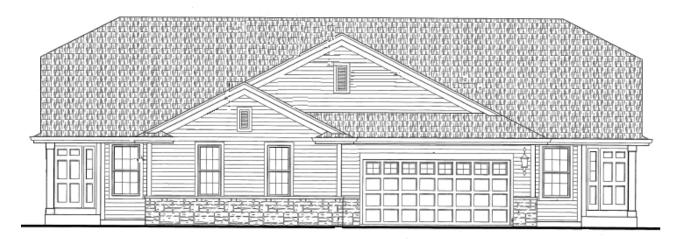

## THE PRIMROSE 1,502 sq ft FRENCH COUNTRY

## Plan Highlights

Traditional exterior with stone accent Granite countertops throughout Open concept plan Dura Ceramic floors in bathrooms

## **Standard Features**

Width: 64' Depth: 71'

Vinyl windows w / low e Designer kitchen cabinet layout Kohler plumbing fixtures Stainless Steel kitchen appliances 95% Ultra-Efficient furnace & central air Fireplace with stone facing & wood mantle Brushed nickel lever and faucets Hardwood in kitchen and dining areas Focus on Energy saves 25% on utilities