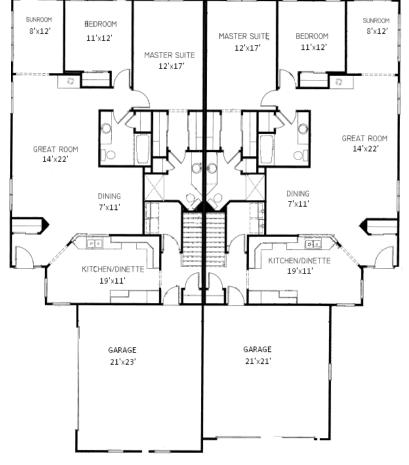

## THE PRIMROSE 1,502 sq ft FRENCH COUNTRY

## Plan Highlights

Traditional exterior with stone accent Granite countertops throughout Open concept plan Dura Ceramic floors in bathrooms

## **Standard Features**

Width: 64' Depth: 71'

Vinyl windows w / low e Designer kitchen cabinet layout Kohler plumbing fixtures Stainless Steel kitchen appliances 95% Ultra-Efficient furnace & central air Fireplace with stone facing & wood mantle Brushed nickel lever and faucets Hardwood in kitchen and dining areas Focus on Energy saves 25% on utilities